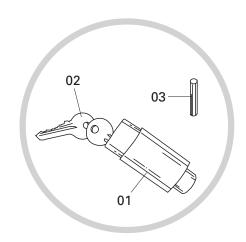

| Item | Description                         | Order No.    |
|------|-------------------------------------|--------------|
| 01   | Cylinder lock                       | DS 1000-03   |
| 01   | Cylinders lock where keys are alike | DS 1000-03 G |
| 02   | Extra key for cylinder lock         | DS 1000-08   |
| 03   | Clamping pin                        | DS 1000-12   |

When reordering keys or cylinder locks for locking systems, please state the code number or send in the key.

<sup>\*</sup> G = cylinders where keys are alike