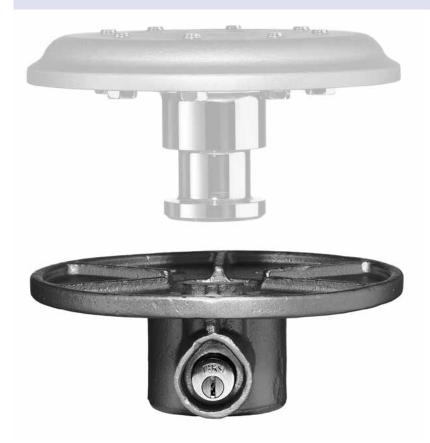

## Accessories · King Pin Lock for semi-trailers DS 2000 · DS 2000 G\*

## Advantages at a glance

- For all 2" king pins
- Safe covering of all king pin fastening parts
- Easy and fast mounting
- Corrosion-resistant, handy and safe
- Protection from forcible cracking due to high quality cylinder locks for normal locking and locking systems