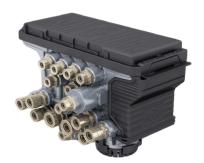

## Trailer EBS

### Optimised truck/trailer brake communication

- Optimised truck/trailer brake communication
- Roll Stability Program (RSP) as standard
- Multi-voltage system Compatible with all types of tractor vehicles
- Trailer Information Module (TIMS) optional

#### **Trailer EBS Electronic Braking System**

Optimised truck/trailer brake communication

- Integrated anti-compounding
- · Roll Stability Program (RSP) as standard
- · Braking assistant function
- Pad wear sensing
- Multi-voltage system Compatible with all types of tractor vehicles
- Tilt Angle
- Steering Axle Lock
- Traction Help
- Operational Data Recorder
- · Automatic lift axle control
- And many more functions ...