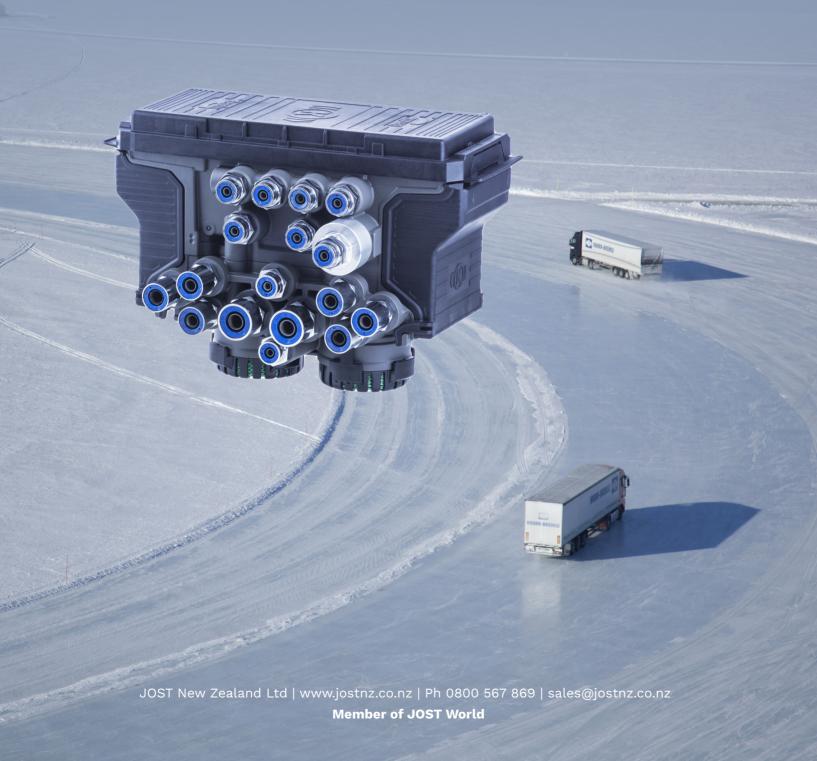

## Trailer EBS

### Optimised truck/trailer brake communication

- Optimised truck/trailer brake communication
- Roll Stability Program (RSP) as standard
- Multi-voltage system Compatible with all types of tractor vehicles
- Trailer Information Module (TIMS) optional

#### **Trailer EBS Electronic Braking System**

Optimised truck/trailer brake communication

- Integrated anti-compounding
- · Roll Stability Program (RSP) as standard
- · Braking assistant function
- Pad wear sensing
- Multi-voltage system Compatible with all types of tractor vehicles
- Tilt Angle
- Steering Axle Lock
- Traction Help
- Operational Data Recorder
- · Automatic lift axle control
- And many more functions ...