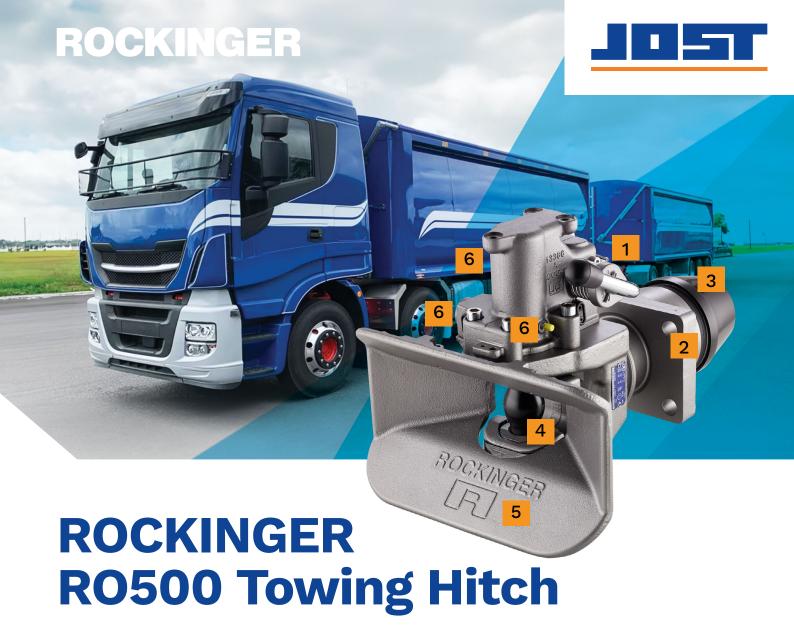

- Strong one piece handle operation
- 2. 160x100 bolt pattern
- 3. Heavy duty bushes
- 4. Rotating locking pin
- 5. Reinforced funnel
- 6. The ability to fit air operation, sensor options and jack knife sensor options