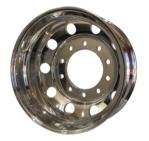

### 22.5 x 8.25

- Jost alloy Truck and Trailer rim
- 10 stud forged alloy rim
- Available in polished, inside polished and machined finish
- Available for Volvo dedicated fitment wheels.
- 168.5mm offset.
- 285 and 335 PCD available
- 26mm and 32mm stud hole sizes available
- Truck and Trailer super single
- Available in polished finish
- 285 and 335 PCD available
- 26mm and 32mm stud hole sizes available