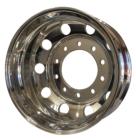

### 22.5 x 8.25

- Jost alloy Truck and Trailer rim
- 10 stud forged alloy rim
- Available in polished, inside polished and machined finish
- Available for Volvo dedicated fitment wheels.
- 168.5mm offset.
- 285 and 335 PCD available
- 26mm and 32mm stud hole sizes available
- Truck and Trailer super single
- Available in polished finish
- 285 and 335 PCD available
- 26mm and 32mm stud hole sizes available