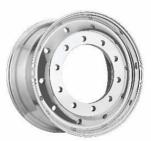

- 9"steer rim standard or offset
- Available in polished, inside polished and machined finish
- 285 and 335 PCD available
- 26mm and 32mm stud hole sizes available

- Dedicated Trailer rim
- 8 stud forged alloy rim
- Available in inside polished and machined finish
- 275 PCD
- 26mm and 32mm stud hole sizes available