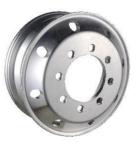

- 9"steer rim standard or offset
- Available in polished, inside polished and machined finish
- 285 and 335 PCD available
- 26mm and 32mm stud hole sizes available

- Dedicated Trailer rim
- 8 stud forged alloy rim
- Available in inside polished and machined finish
- 275 PCD
- 26mm and 32mm stud hole sizes available