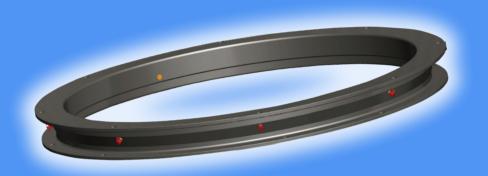

### **Double Row**

KLK DR

- · Labrinth seal protects track from dirt, even in extreme conditions
- · Up to 30t imposed load
- E-coated for premium corrosion protection
- · 8 lubrication points for best distribution of grease