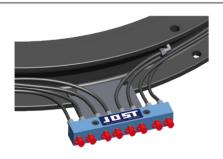

#### Lubrication manifold

Fase of maintenance

Makes lubrication easier Makes connection to central lubrication system easier Item number KLE0000200