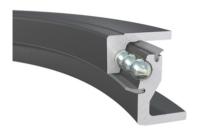

### **Double Row**

KLK DR

- · Labrinth seal protects track from dirt, even in extreme conditions
- · Up to 30t imposed load
- E-coated for premium corrosion protection
- · 8 lubrication points for best distribution of grease