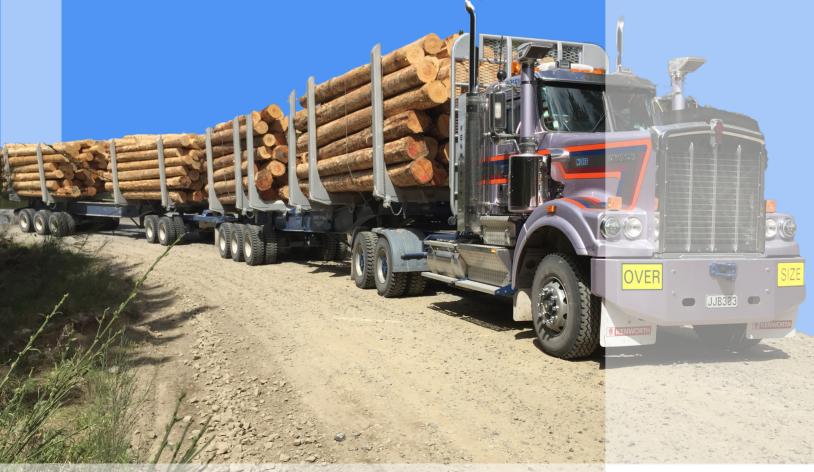

# Robust, strong and durable

JOST ball bearing turntables and slewing rings cover the complete spectrum of trailer technology and have a solution to suit all applications.