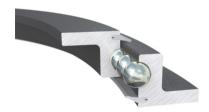

# Single Row KLK HE and SO

- · Sinlge row
- E-coated
- Undrilled
- · Up to 18t imposed load