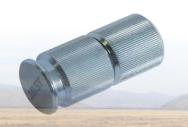

## Wear limit gauge

The wear limit gauge is suitable for JOST ball bearing turntables with a mounting height from 90 mm. It can be used to check if play/wear limit is reached or exceeded.

Part number: KLE0005900